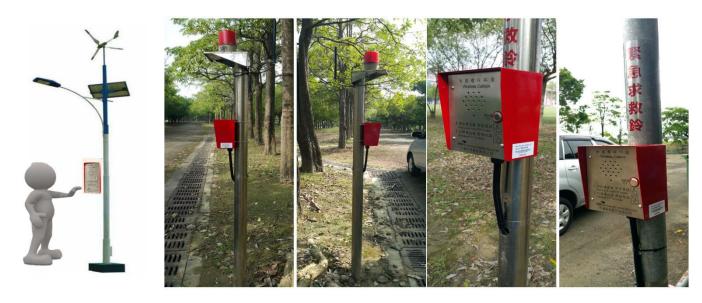

#### Installation site

- ► Customized paintings for environments
- ▶ Push to talk, easy to operate.
- ▶ Pole mount / wall mount, easy to install indoor or outdoor
- ▶ Wide coverage of communication, minimize the system cost
- ► Solar power / wind power / wired power support
- ▶ Installed with alarm alert / street light / security camera
- ► Wireless control node (optional)