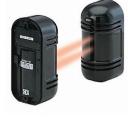

nding



#### Installation site



- ► Customized paintings for environments
- ▶ Push to talk, easy to operate.
- ▶ Pole mount / wall mount, easy to install indoor or outdoor
- ▶ Wide coverage of communication, minimize the system cost
- ► Solar power / wind power / wired power support
- ▶ Installed with alarm alert / street light / security camera
- ► Wireless control node (optional)



### PC-based dispatcher (console)



- ► S/W with customized logo
- ➤ Site icon can be increased => system can be upgrade
- ► Operated via Windows OS
- ► Record & store every talk



Radio check, make sure the communications alive



Single check, talk to single ID



**Broadcast** 



Channel occupied



Channel free to talk





# Case Study II





Alarm on



Alarm off



Alarm



triggered













Security sensor

#### Conclusion

- **▶** Customization
- ►Integrating with alarm \ intrusion & broadcasting fields
- ▶PC-based / keyboard console solutions
- Flexible power supply choices
- Protect people life & provide real time communication

Contact window:

Tel: +886 4-2560-0511 ext:

Email: