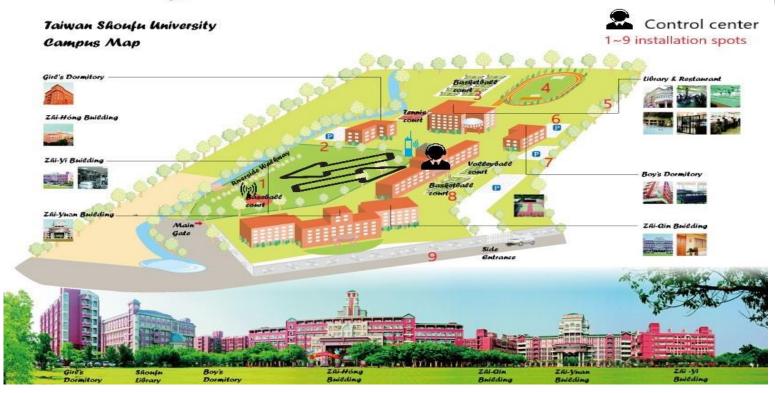

# Case Study I

- ► Location: Campus in southern Taiwan
- ▶ 9 installations
- ▶ PC-based console
- ► Safe campus with immediate responding