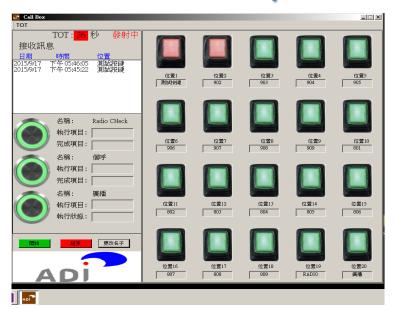

### PC-based dispatcher (console)

- ► S/W with customized logo
- ➤ Site icon can be increased => system can be upgrade
- ► Operated via Windows OS
- ► Record & store every talk

Radio check, make sure the communications alive

Single check, talk to single ID

**Broadcast** 

Channel occupied

Channel free to talk