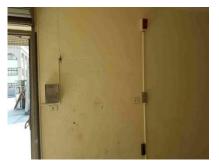

console
- ► Safe campus with immediate responding



#### Installation site



- ► Customized paintings for environments
- ▶ Push to talk, easy to operate.
- ▶ Pole mount / wall mount, easy to install indoor or outdoor
- ▶ Wide coverage of communication, minimize the system cost
- ► Solar power / wind power / wired power support
- ▶ Installed with alarm alert / street light / security camera
- ► Wireless control node (optional)



### PC-based dispatcher (console)



- ► S/W with customized logo
- ➤ Site icon can be increased => system can be upgrade
- ► Operated via Windows OS
- ► Record & store every talk



Radio check, make sure the communications alive



Single check, talk to single ID



**Broadcast** 



Channel occupied



Channel free to talk





# Case Study II





Alarm on



Alarm off



Alarm



triggered













Security sensor

#### Conclusion

- **▶** Customization
- ►Integrating with alarm \ intrusion & broadcasting fields
- ▶PC-based / keyboard console solutions
- Flexible power supply choices
- Protect people life & provide real time communication

Contact window:

Tel: +886 4-2560-0511 ext:

Email: