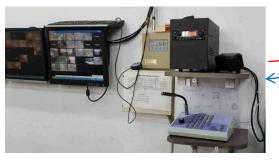

# Case Study I

- ► Location: Campus in southern Taiwan
- ▶ 9 installations
- ▶ PC-based console
- ► Safe campus with immediate responding

### PC-based dispatcher (console)

- ► S/W with customized logo
- ➤ Site icon can be increased => system can be upgrade
- ► Operated via Windows OS
- ► Record & store every talk

Radio check, make sure the communications alive