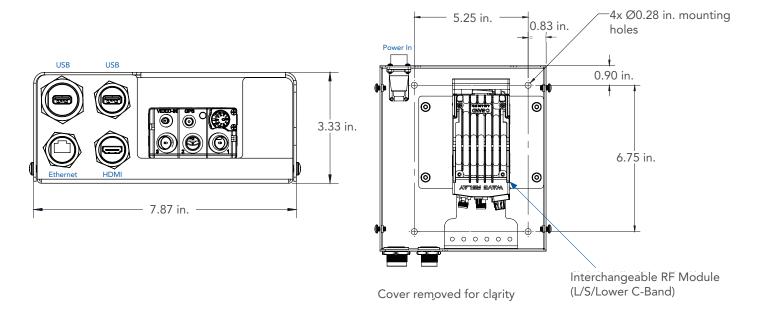

#### **Physical**

**Dimensions (Chassis)** 

9.75 x 7.87 x 3.33 in.

24.8 x 20 x 8.5 cm

## Interfaces

(2) USB Type A Receptacle

(1) HDMI Out Receptacle

(1) Ethernet (GTC IP67)

#### Included Parts (P/N - Spec Sheet Document Number):

Chassis:

 $\label{eq:wr-veh-multi-sys-02} WR\text{-VEH-MULTI-SYS-02}: High \ Power \ L\text{-Band} \ RF \ Module$ 

WR-VEH-MULTI-SYS-03: Lower C-Band RF Module

# See PS DWG 134701 for additional details.