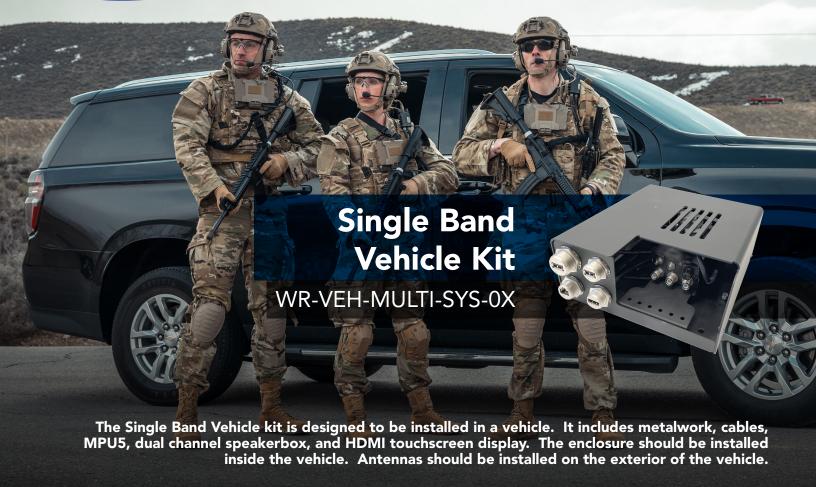

# **SPECIFICATIONS**

#### **Physical**

**Dimensions (Chassis)** 

9.75 x 7.87 x 3.33 in.

24.8 x 20 x 8.5 cm