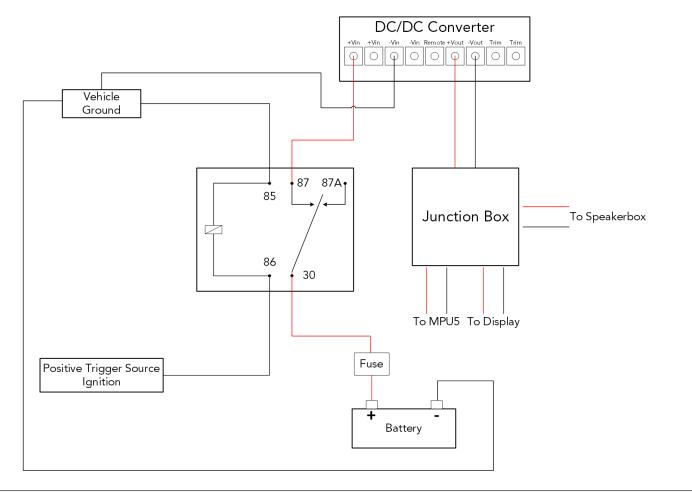

#### **Power**

The Single Band Vehicle Kit requires a power connection that provides power when the ignition is activated and does not provide power when the vehicle is off.

#### **Recommended Input Voltage**

12V / 24V Nominal

Minimum Input Voltage

9V

Maximum Input Voltage

361/

**Maximum Current Output** 

6.3A

**Maximum Power** 

151W

# **Power Diagram**

NO NDA REQUIRED persistentsystems.com